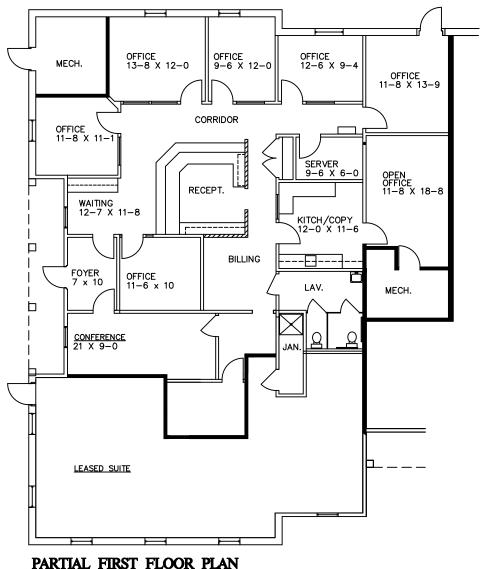

### **SUITE DESCRIPTION:**

Large suite available that features: a foyer entrance into waiting area; 4 windowed offices; 3 non-windowed offices; a server room; a conference room; billing area; a kitchen/copy room with countertop and sink; and private lavatories. Other features include: windows that open to allow fresh air in; beautiful land-scaping; convenient parking just steps from entrance and individual control over the HVAC.

#### WILLIAMSBURG VII

1601 BRIARWOOD CIRCLE - ANN ARBOR, MI. AVAILABLE FOR LEASE APPROX. 2,786 R.S.F. SUITE 475 4-21-17

PARTIAL FIRST FLOOR PLAN 1/8"=1'-0"

DEVELOPMENT & MANAGEMENT CORPORATION

CALL:

BILL BEACHUM 248-647-7500