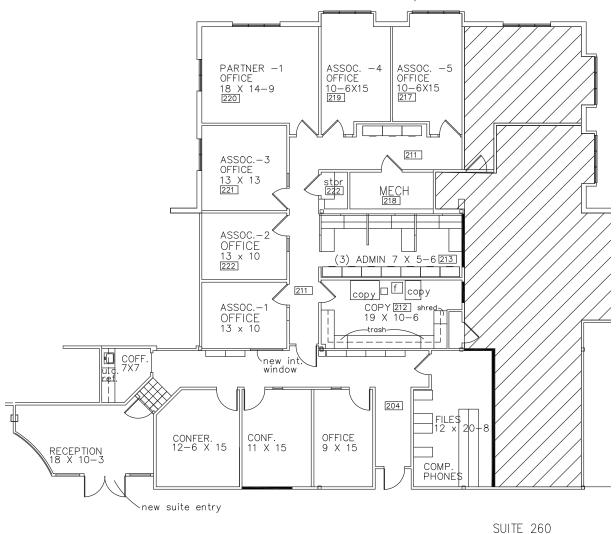

#### **PROPERTY ADDRESS:**

33 Bloomfield Hills Parkway Suite 260 Bloomfield Hills, MI 48304

SUITE SIZE: 3,677 Sq. Ft. AVAILABLE: Immediately FLOORPLAN: See page 2 LEASE RATE: Negotiable LEASE TERM: 5 year term DEMOGRAPHICS:

### Suite features:

- 4 windowed offices
- 3 non-windowed offices
- 2 conference rooms
- Copy room
- Open admin area
- Reception area
- Other features include windows that open, individual control over HVAC and plenty of convenient parking.