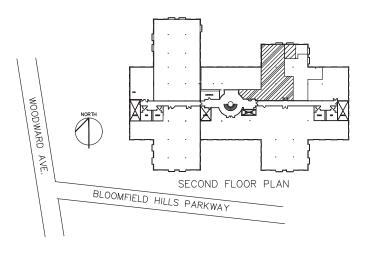

#### **PROPERTY ADDRESS:**

33 Bloomfield Hills Parkway Suite 260 Bloomfield Hills, MI 48304

SUITE SIZE: 3,677 Sq. Ft. AVAILABLE: Immediately FLOORPLAN: See page 2 LEASE RATE: Negotiable LEASE TERM: 5 year term DEMOGRAPHICS: