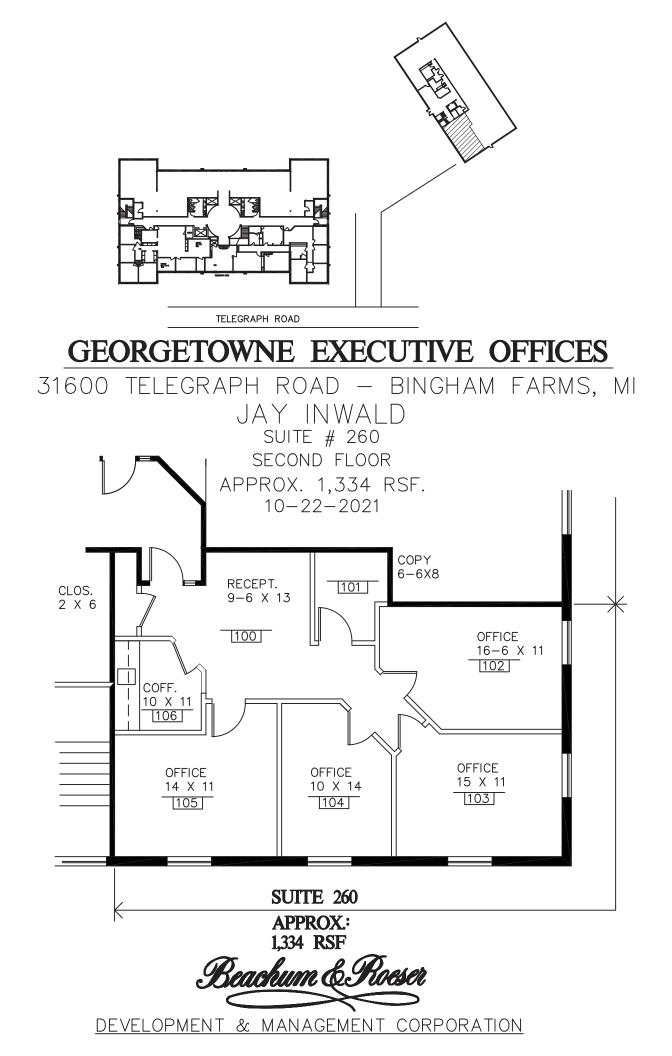

**PROPERTY ADDRESS:** 31600 Telegraph Road Suite 260 Bingham Farms, MI 48025

n (de l

- A different level of Trust and Service –

SUITE SIZE: 1,334 Sq. Ft. AVAILABLE: Immediately FLOORPLAN: See page 2 LEASE RATE: Negotiable LEASE TERM: 5 year term DEMOGRAPHICS: Oakland County, MI: Population (2015): 1,243,970 Median household income (2015): \$67,465 Median house value (2015): \$178,900 Bingham Farms, MI: Population (2015): 1,133

## SUITE DESCRIPTION:

• Nicely sized reception area, upon entering

248-647-7500

- 4 windowed offices (2 are corner offices)
- Coffee room with sink & countertop
- Copy room

Other features include individual control over the HVAC; windows that open and plenty of convenient parking.