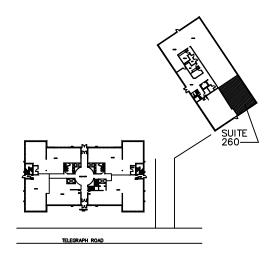

## **PROPERTY ADDRESS:**

31600 Telegraph Road Suite 280 Bingham Farms, MI 48025

SUITE SIZE: 1,824 Sq. Ft. AVAILABLE: Immediately FLOORPLAN: See page 2 LEASE RATE: Negotiable LEASE TERM: 5 year term DEMOGRAPHICS: