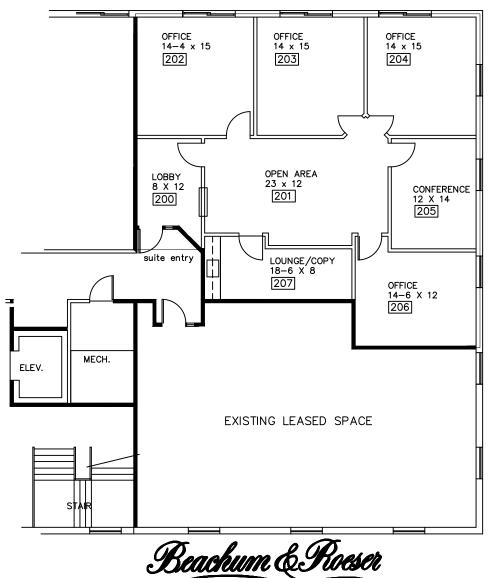

## **SUITE DESCRIPTION:**

Nice corner suite available in the beautiful Georgetowne Office building. Suite features: a nice lobby upon entry; four (4) windowed offices; a windowed conference room; a large open area in center of suite; and an employee lounge/copy room with sink and countertop. Other features include: windows that open, individual control over HVAC and plenty of convenient parking, just steps from building entrance.

## GEORGETOWNE EXECUTIVE OFFICES

31600 TELEGRAPH ROAD BINGHAM FARMS, MI. 48025 SUITE 280 APPROX. 1,824 R.S.F.

LEASE EXHIBIT - TENANT 6-29-2018

DEVELOPMENT & MANAGEMENT CORPORATION

CALL: BILL BEACHUM 248-647-7500