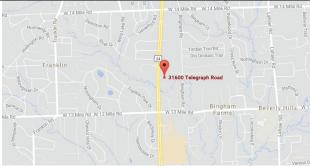

## **PROPERTY ADDRESS:**

31600 Telegraph Road Suite 280 Bingham Farms, MI 48025

SUITE SIZE: 1,824 Sq. Ft. AVAILABLE: Immediately FLOORPLAN: See page 2 LEASE RATE: Negotiable LEASE TERM: 5 year term DEMOGRAPHICS: