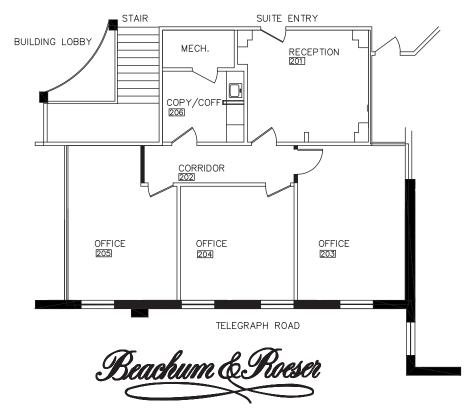

## **PROPERTY ADDRESS:**

31700 Telegraph Road Suite 210 Bingham Farms, MI 48025

SUITE SIZE: 1,279 Sq. Ft. AVAILABLE: Immediately FLOORPLAN: See page 2 LEASE RATE: Negotiable LEASE TERM: Negotiable DEMOGRAPHICS:

## **SUITE DESCRIPTION:**

Second floor suite available at the beautiful Georgetowne Executive Office Building. This suite but can be customized for your individual needs.

Suite features:

- 3 windowed offices
- •kitchen with cabinets
- Reception area/waiting room entrance

## TELEGRAPH ROAD

GEORGETOWNE EXECUTIVE OFFICES

31700 TELEGRAPH ROAD - BINGHAM FARMS, MI SECOND FLOOR SPACE APPROX 1,279 R.S.F. SUITE 210

DEVELOPMENT & MANAGEMENT CORPORATION

CALL: BILL BEACHUM 248-647-7500