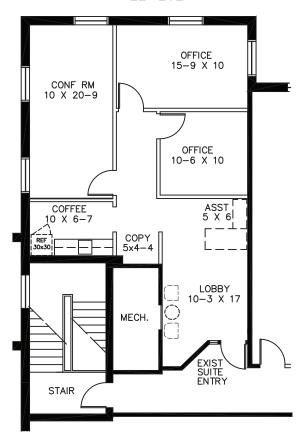

## **PROPERTY ADDRESS:**

31700 Telegraph Road Suite 235 Bingham Farms, MI 48025

SUITE SIZE: 1,103 Sq. Ft. AVAILABLE: Immediately FLOORPLAN: See page 2 LEASE RATE: Negotiable LEASE TERM: Negotiable DEMOGRAPHICS:

## **SUITE DESCRIPTION:**

Perfect office suite available at the beautiful Georgetowne Professional Office building. Suite features:

- 1 windowed, corner office
- 1 non-windowed office
- A large, windowed corner conference room
- Large lobby upon entrance to suite
- Admin station
- Copy room
- Coffee room refrigerator and sink
- Other features include: Windows that open; individual control over HVAC and plenty of convenient parking, just steps from building entrance.

## GEORGETOWNE EXECUTIVE OFFICES

31700 TELEGRAPH ROAD — BINGHAM FARMS, MI AVAILABLE FOR LEASE

> AS-BUILT SUITE #235 SECOND FLOOR APPROX. 1,103 RSF. 1-22-2021

**DEVELOPMENT & MANAGEMENT CORPORATION** 

CALL: BILL BEACHUM 248-647-7500