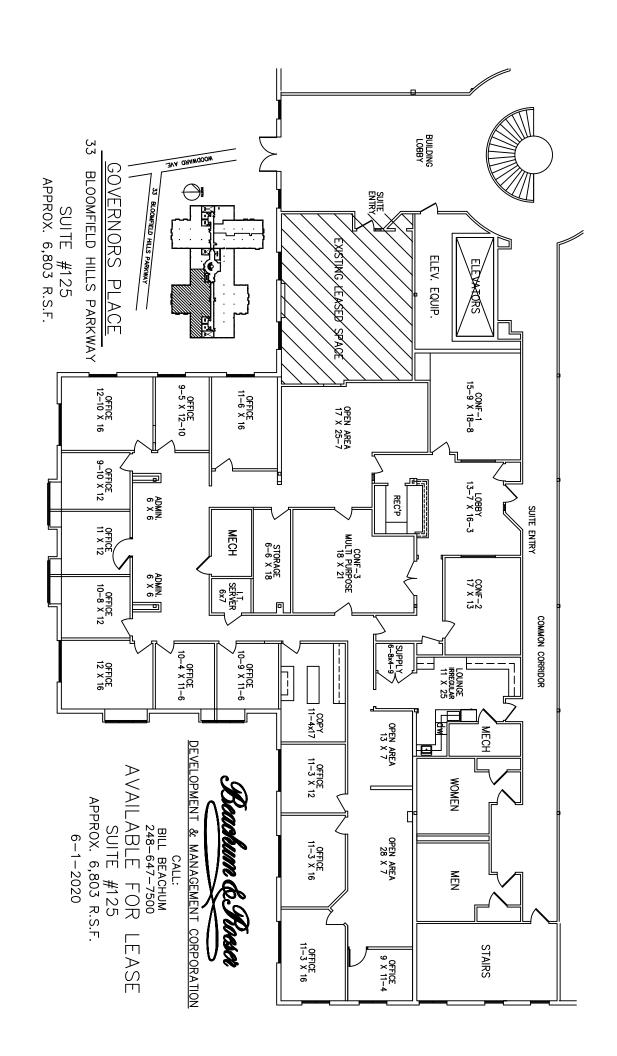

## Bloomfield Hills - Governor's Place Building - 6,803 Sq. Ft

## **PROPERTY ADDRESS:**

33 Bloomfield Hills Parkway Suite 125 Bloomfield Hills, MI 48304

**SUITE SIZE:** 6,803 Sq. Ft. **AVAILABLE:** Immediately **FLOORPLAN:** See page 2

LEASE RATE: \$25.00 PSF - general office

## **SUITE DESCRIPTION:**

Large 1st floor suite available in the beautiful Governor's Place

- Large lobby with reception area
- 13 windowed offices
- 2 administrative areas
- 3 large conference rooms
- 3 large open areas
- An I.T. server room
- Storage room
- Supply room
- An employee lounge
- Private ladies lavatory
- Private men's lavatory