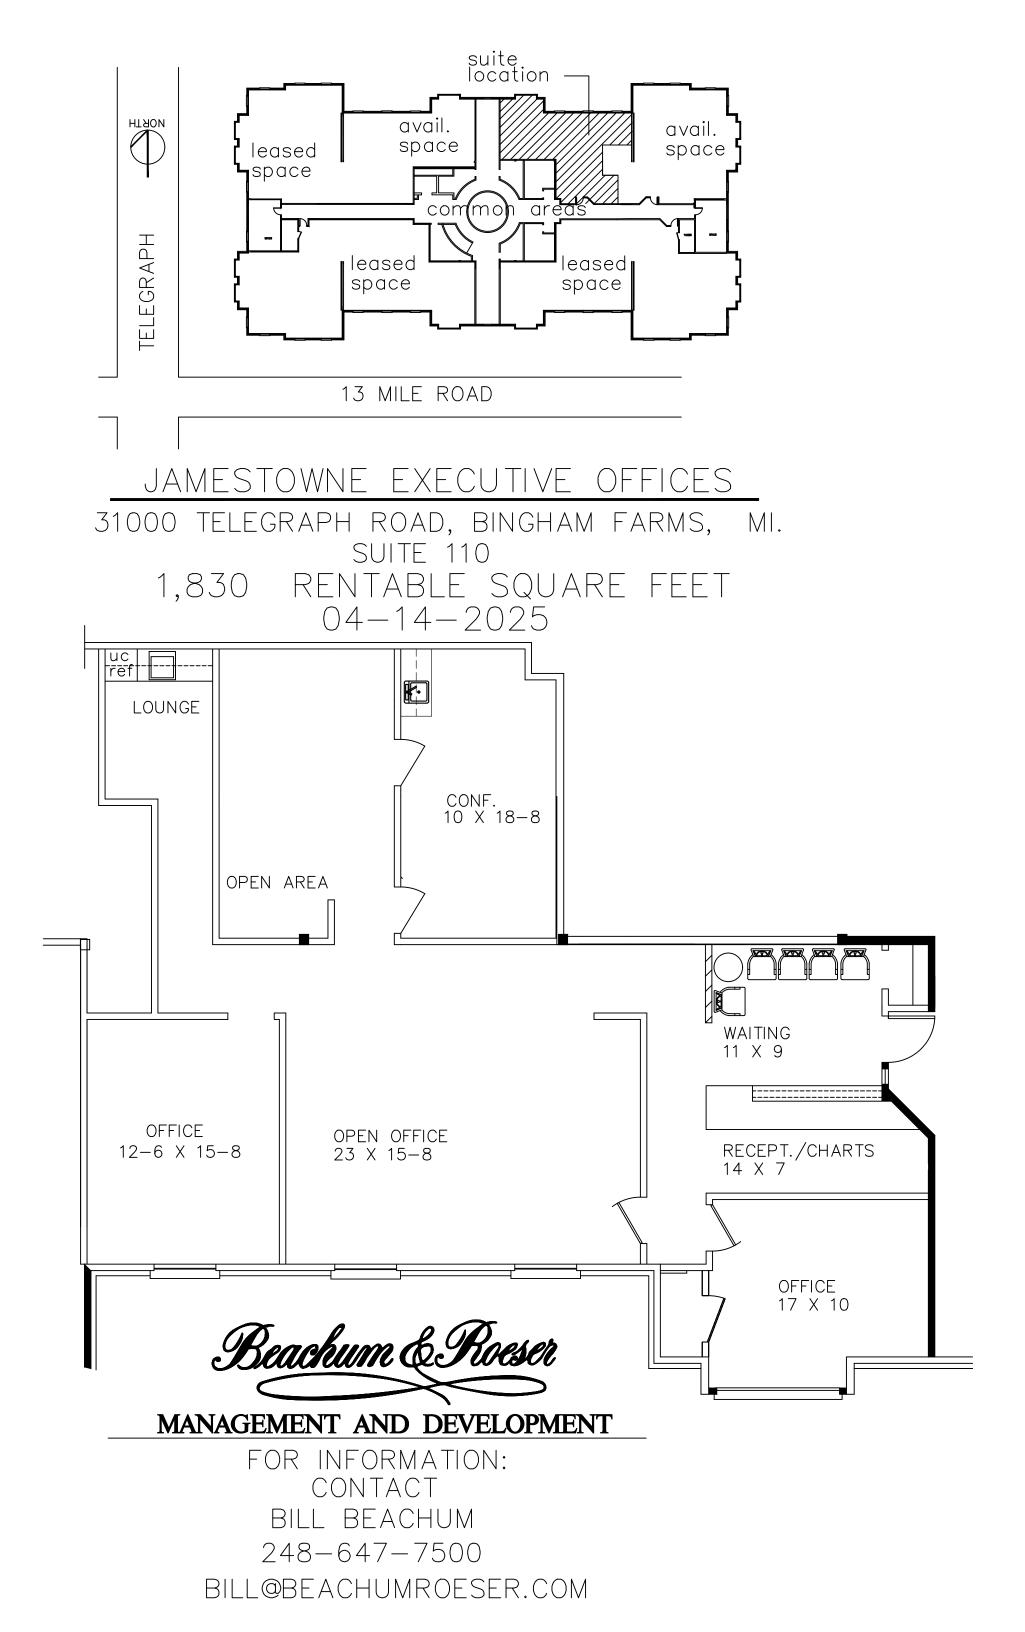

## PROPERTY ADDRESS:

- A different level of Trust and Service –

31000 Telegraph Road Suite 110 Bingham Farms, MI 48025

SUITE SIZE: 1,830 Sq. Ft. AVAILABLE: Immediately FLOORPLAN: See page 2 LEASE RATE: Negotiable LEASE TERM: 5 year term DEMOGRAPHICS: Oakland County, MI: Population (2015): 1,243,970 Median household income (2015): \$67,465 Median house value (2015): \$178,900 Bingham Farms, MI: Population (2015): 1,133 Median household income (2015): \$102,083

## SUITE DESCRIPTION:

- Waiting room, area for receptionist/files
- 2 large windowed offices
- 3rd large open office in middle of suite with (2) windows that can be converted to (2) windowed offices
- Open area toward the back waiting to be customized to your individual needs along with a lounge nearby

• This suite has capped plumbing and could be converted to a medical office.

Other features include: individual control over HVAC; windows that open and plenty of convenient parking.

CONTACT: **Bill Beachum** Phone: 248-647-7500 Cell: 248-894-8283 E-Mail: bill@beachumroeser.com 31100 Telegraph Road, Suite 200 Bingham Farms, MI 48025 248-647-7500 BeachumRoeser.com