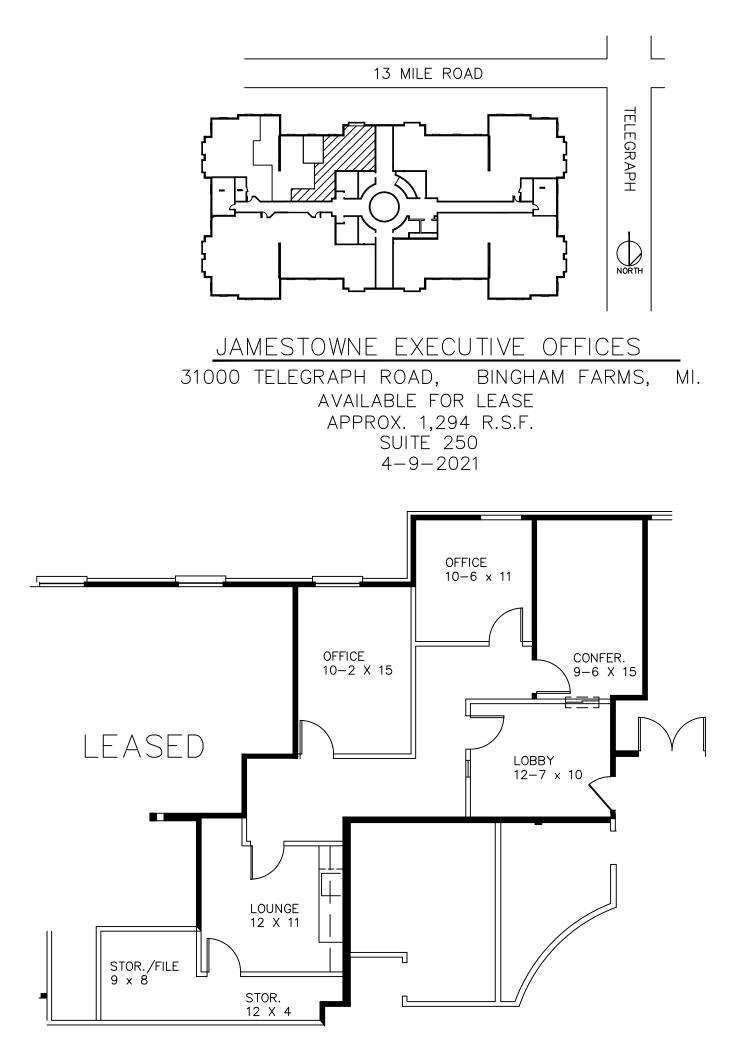

## **PROPERTY ADDRESS:**

M. CO.

- A different level of Trust and Service –

& MANAGEMENT CORPORATION

31000 Telegraph Road Suite 240 Bingham Farms, MI 48025

SUITE SIZE: 1,294 Sq. Ft. AVAILABLE: Immediately FLOORPLAN: See page 2 LEASE RATE: Negotiable LEASE TERM: 5 year term DEMOGRAPHICS: Oakland County, MI: Population (2015): 1,243,970 Median household income (2015): \$67,465 Median house value (2015): \$178,900 Bingham Farms, MI:

Population (2015): 1,133 Median household income (2015): \$102,083 Median house value (2015): \$361,500

248-647-7500

**SUITE DESCRIPTION:** Nice smaller office available that features:

- Entry into lobby area
- 2 windowed offices
- A corner conference room
- Storage/file room
- An employee lounge

## Other features include:

- Windows that open
- Individual control over the HVAC
- Plenty of convenient parking

CONTACT: **Bill Beachum** Phone: 248-647-7500 Cell: 248-894-8283 E-Mail: bill@beachumroeser.com 31100 Telegraph Road, Suite 200 Bingham Farms, MI 48025 248-647-7500 BeachumRoeser.com