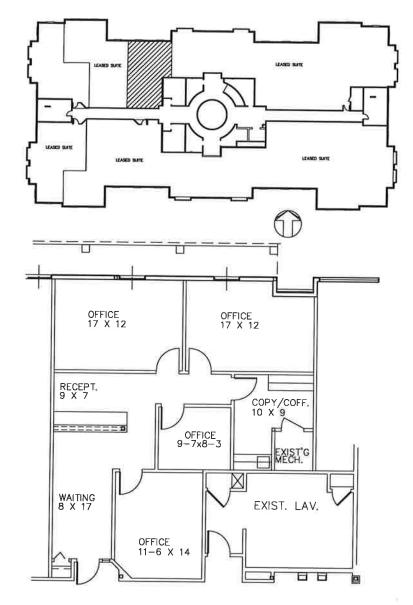

## PARTIAL FIRST FLOOR PLAN

SCALE: 1/8" = 1'-0"

AVAILABLE FOR LEASE SPACE PLAN "A" APPROX. 1,310 R.S.F.

SUITE #160

24255 THIRTEEN MILE ROAD, BINGHAM FARMS, MI.
CONTACT
BILL BEACHUM
248-647-7500

## **SUITE DESCRIPTION:**

Nice suite immediately available at the beautiful Jamestowne South Executive Office Building. Suite features: A large waiting room and reception area upon entry to suite; two windowed offices; two non-windowed offices; and a copy/coffee room with sink and countertop. Other features include: windows that open; individual control over HVAC and plenty of convenient parking just steps from building entrance.