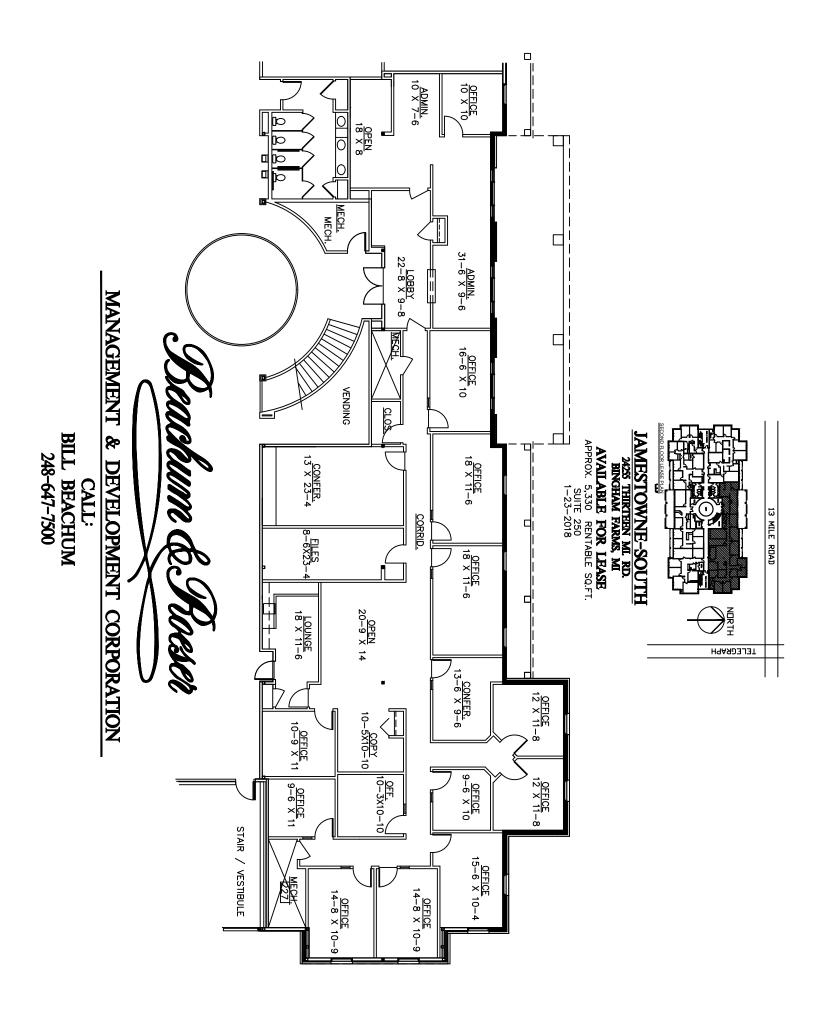

## Bingham Farms - Jamestowne South Building - 3,000 to 8,300 Sq. Ft

## **PROPERTY ADDRESS:**

- A different level of Trust and Service –

24255 W. Thirteen Mile Rd Suite 200 (*can be combined with suite 250 for 8,300 sqft*) Bingham Farms, MI 48025

SUITE SIZE: 5,330 Sq. Ft. AVAILABLE: Immediately FLOORPLAN: See page 2 LEASE RATE: Negotiable LEASE TERM: Negotiable DEMOGRAPHICS: Oakland County, MI: Population (2015): 1,243,970 Median household income (2015): \$67,465 Median house value (2015): \$178,900 Bingham Farms, MI: Population (2015): 1,133 Median household income (2015): \$102,083

## SUITE DESCRIPTION:

Very nice, extra-large suite available at the top of the beautiful centrally located spiral staircase in the prestigious Jamestowne South Executive Office Building. Suite features: A double door entry into the suite's lobby; nine (9) windowed offices; four (4) non-windowed offices; two (2) conference rooms; an employee lounge; a file room; and two (2) admin stations. Other features include: Windows that open; individual control over the HVAC and plenty of convenient parking, just steps from building entrance.