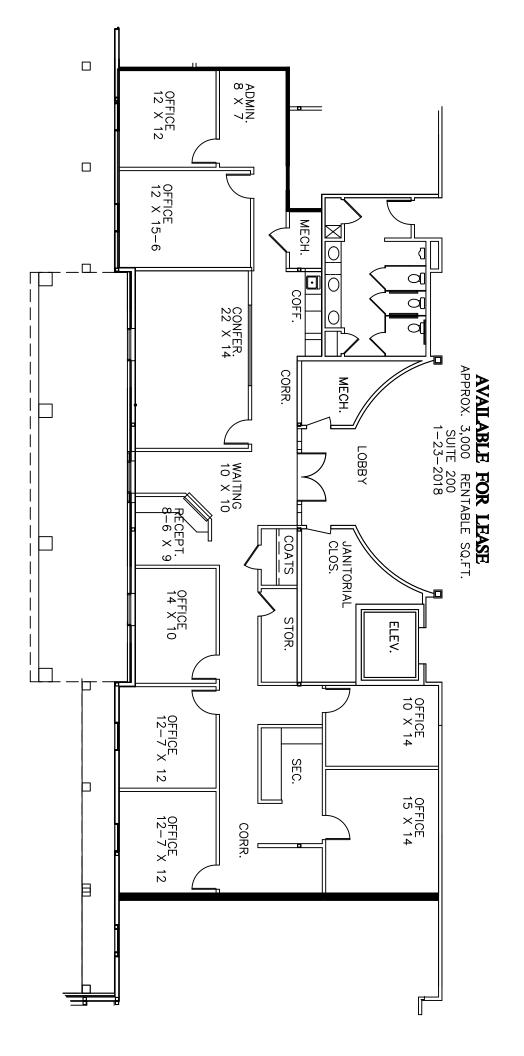

## **PROPERTY ADDRESS:**

- A different level of Trust and Service –

24255 W. Thirteen Mile Rd Suite 200 (*can be combined with suite 250 for 8,300 sqft*) Bingham Farms, MI 48025

SUITE SIZE: 5,330 Sq. Ft. AVAILABLE: Immediately FLOORPLAN: See page 2 LEASE RATE: Negotiable LEASE TERM: Negotiable DEMOGRAPHICS: Oakland County, MI: Population (2015): 1,243,970 Median household income (2015): \$67,465 Median house value (2015): \$178,900 Bingham Farms, MI: Population (2015): 1,133 Median household income (2015): \$102,083

## SUITE DESCRIPTION:

Very nice, extra-large suite available at the top of the beautiful centrally located spiral staircase in the prestigious Jamestowne South Executive Office Building. Suite features: A double door entry into the suite's lobby; nine (9) windowed offices; four (4) non-windowed offices; two (2) conference rooms; an employee lounge; a file room; and two (2) admin stations. Other features include: Windows that open; individual control over the HVAC and plenty of convenient parking, just steps from building entrance.