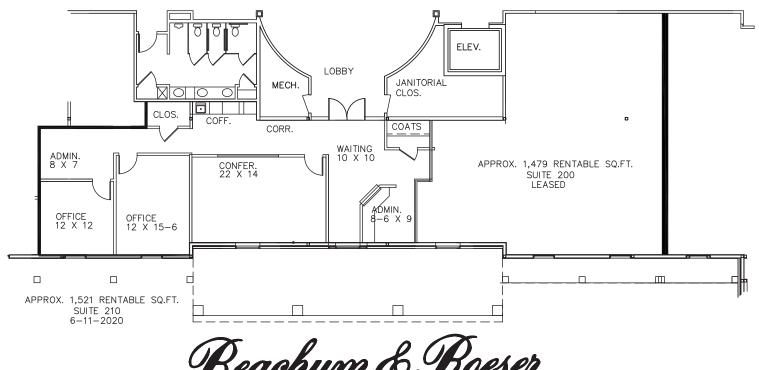

## **PROPERTY ADDRESS:**

24255 W. Thirteen Mile Rd

Suite 210

Bingham Farms, MI 48025

SUITE SIZE: 1,521 Sq. Ft. AVAILABLE: Immediately FLOORPLAN: See page 2 LEASE RATE: \$23.50 per R.S.F. LEASE TERM: Negotiable

## SUITE DESCRIPTION:

Nice 2nd floor suite available for lease.

- Entry/waiting area with admin station
- Large conference room
- 2 windowed offices
- Large admin area
- Coat closet
- Court closer
- Supply closet
- Coffee area with sink & counter