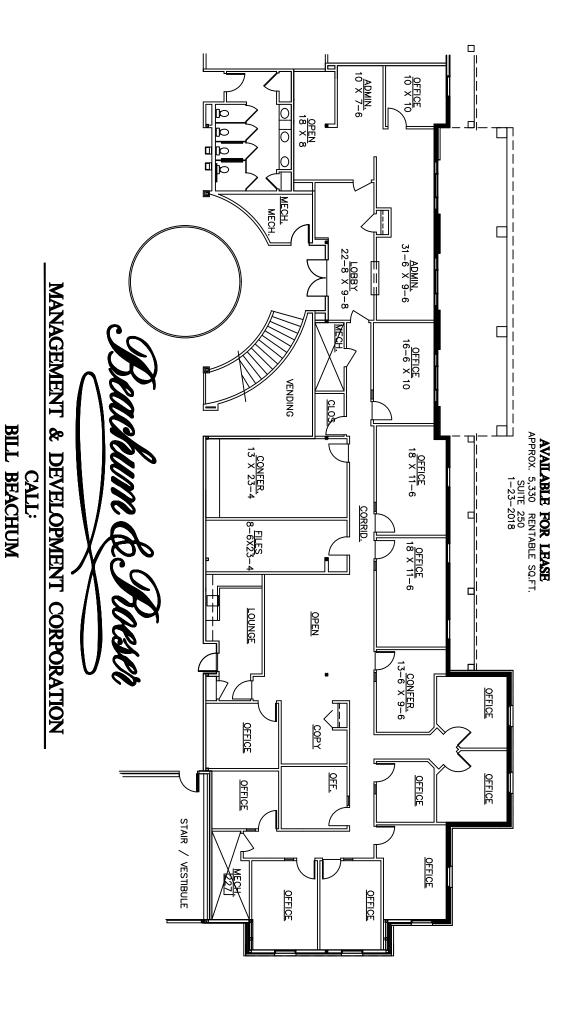

## **PROPERTY ADDRESS:**

24255 W. Thirteen Mile Rd Suite 250

Bingham Farms, MI 48025

SUITE SIZE: 5,330 Sq. Ft. AVAILABLE: Immediately FLOORPLAN: See page 2 LEASE RATE: Negotiable LEASE TERM: Negotiable DEMOGRAPHICS:

## SUITE DESCRIPTION:

Very nice, extra-large suite available at the top of the beautiful centrally located spiral staircase in the prestigious Jamestowne South Executive Office Building. Suite features: A double door entry into the suite's lobby; nine (9) windowed offices; four (4) non-windowed offices; two (2) conference rooms; an employee lounge; a file room; and two (2) admin stations. Other features include: Windows that open; individual control over the HVAC and plenty of convenient parking, just steps from building entrance.