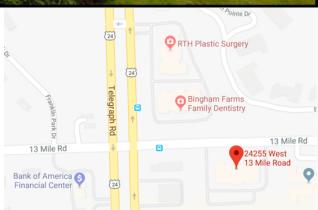

## **PROPERTY ADDRESS:**

24255 W. Thirteen Mile Rd Suite 250

Bingham Farms, MI 48025

SUITE SIZE: 5,330 Sq. Ft. AVAILABLE: Immediately FLOORPLAN: See page 2 LEASE RATE: Negotiable LEASE TERM: Negotiable DEMOGRAPHICS: