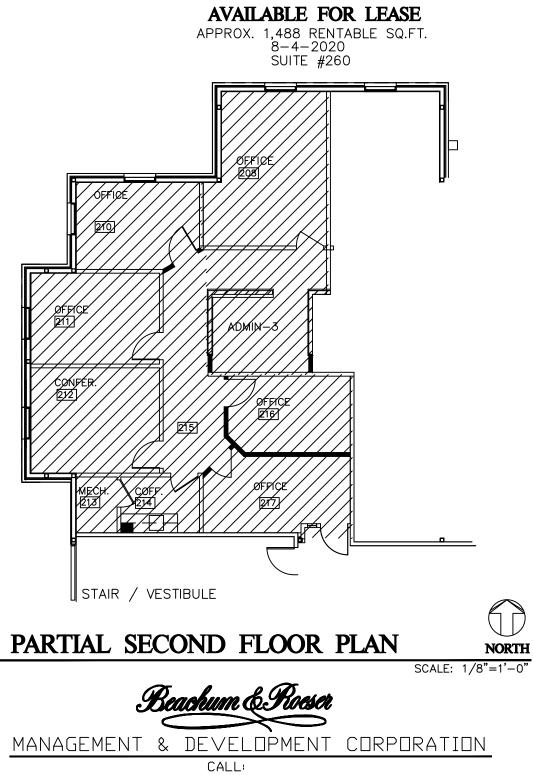

## SUITE DESCRIPTION:

Nice corner suite that features:

- 3 windowed offices
- A windowed conference room
- 2 non-windowed offices
- A large admin station
- Coffee room with sink & counter

Other features includes: windows that open; individual control over HVAC; and plenty of convenient parking

SECOND FLOOR LEASE PLAN

BILL BEACHUM 248-647-7500